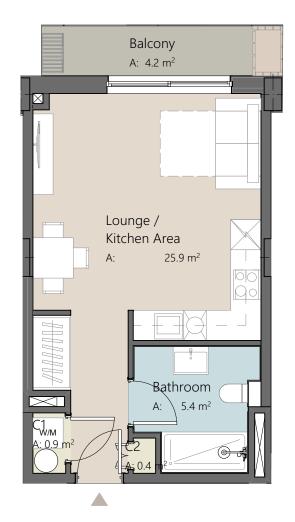

## KEYSTONE RESIDENCE

Unit number: 3.06
Type: Studio
Gross internal area: 33.4 m²
External area: 4.2 m²

These particulars are intended to provide general information and should be considered as a guideline only. They are subject to change, withdrawal or alteration at any time without notice and do not constitute an offer or contract or any part thereof.