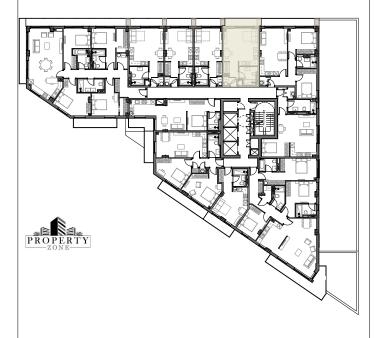

## KEYSTONE RESIDENCE

Unit number: 3.06
Type: Studio
Gross internal area: 33.4 m²
External area: 4.2 m²

These particulars are intended to provide general information and should be considered as a guideline only. They are subject to change, withdrawal or alteration at any time without notice and do not constitute an offer or contract or any part thereof.