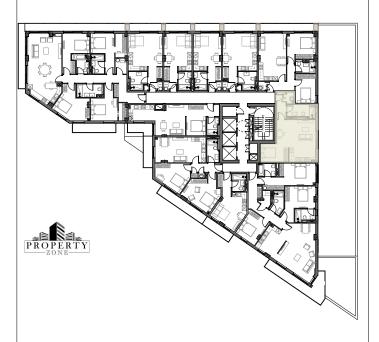

## KEYSTONE RESIDENCE

Unit number: 3.08

ype: Executive Studio

ross internal area: 45.7 m<sup>2</sup>

kternal area:

These particulars are intended to provide general information and should be considered as a guideline only. They are subject to change, withdrawal or alteration at any time without notice and do not constitute an offer or contract or any part thereof.