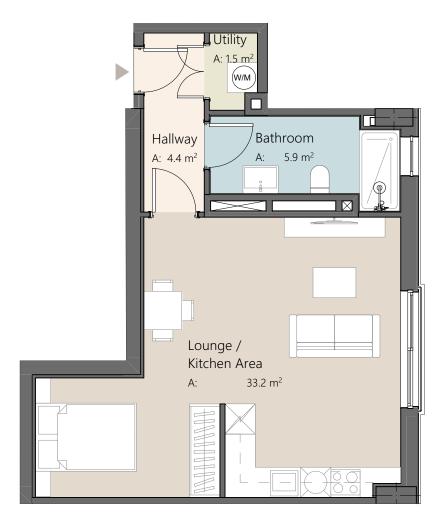

## KEYSTONE RESIDENCE

Unit number: 3.08

ype: Executive Studio

ross internal area: 45.7 m<sup>2</sup>

kternal area:

These particulars are intended to provide general information and should be considered as a guideline only. They are subject to change, withdrawal or alteration at any time without notice and do not constitute an offer or contract or any part thereof.