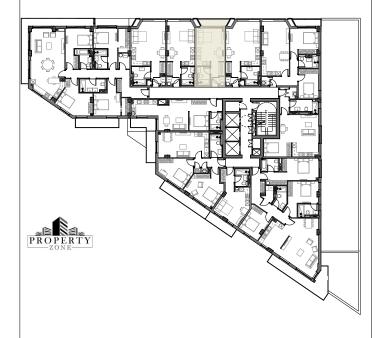

## KEYSTONE RESIDENCE

Unit number: 9.05
Type: Studio
Gross internal area: 27.4 m²
External area: 3.2 m²

These particulars are intended to provide general information and should be considered as a guideline only. They are subject to change, withdrawal or alteration at any time without notice and do not constitute an offer or contract or any part thereof.