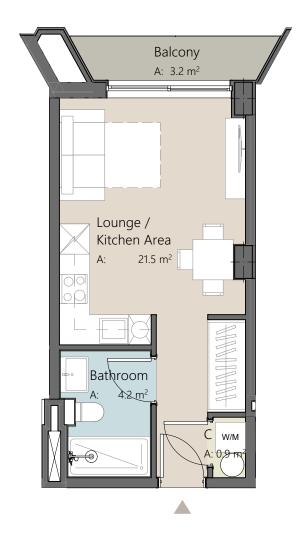

## KEYSTONE RESIDENCE

Unit number: 9.05
Type: Studio
Gross internal area: 27.4 m²
External area: 3.2 m²

These particulars are intended to provide general information and should be considered as a guideline only. They are subject to change, withdrawal or alteration at any time without notice and do not constitute an offer or contract or any part thereof.