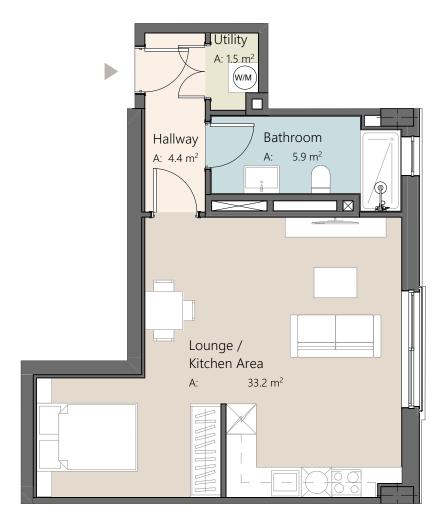

## KEYSTONE RESIDENCE

Unit number: 7.08

ype: Executive Studio

iross internal area: 45.8 m<sup>2</sup>

ternal area:

These particulars are intended to provide general information and should be considered as a guideline only. They are subject to change, withdrawal or alteration at any time without notice and do not constitute an offer or contract or any part thereof.