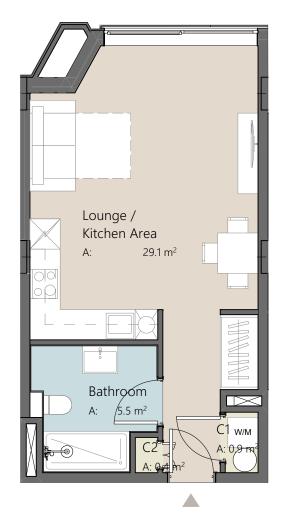

## KEYSTONE RESIDENCE

Unit number: 5.03

Type: Studio Gross internal area: 36.7 m<sup>2</sup>

vternal area.

These particulars are intended to provide general information and should be considered as a guideline only. They are subject to change, withdrawal or alteration at any time without notice and do not constitute an offer or contract or any part thereof.