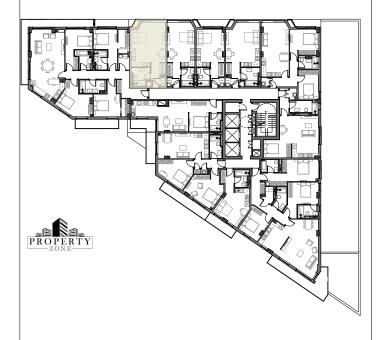

## KEYSTONE RESIDENCE

Unit number: 5.03

Type: Studio Gross internal area: 36.7 m<sup>2</sup>

vternal area.

These particulars are intended to provide general information and should be considered as a guideline only. They are subject to change, withdrawal or alteration at any time without notice and do not constitute an offer or contract or any part thereof.