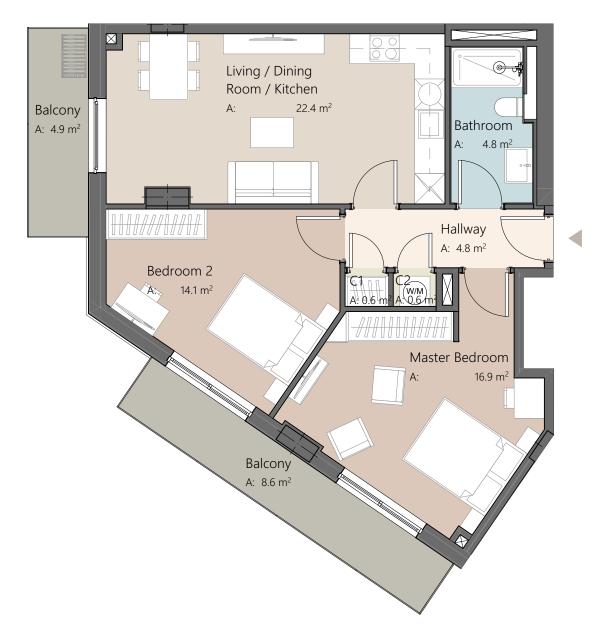

## KEYSTONE RESIDENCE

Unit number: 3.11

Type: 2 - bedroom

Gross internal area: 66.0 m<sup>2</sup> External area: 13.5 m<sup>2</sup>

These particulars are intended to provide general information and should be considered as a guideline only. They are subject to change, withdrawal or alteration at any time without notice and do not constitute an offer or contract or any part thereof.