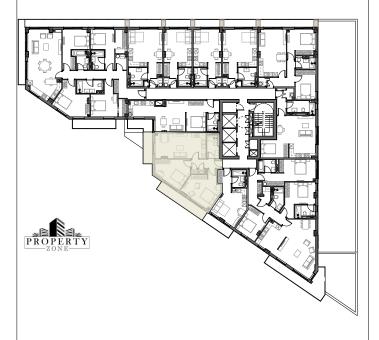

## KEYSTONE RESIDENCE

Unit number: 3.11

Type: 2 - bedroom

Gross internal area: 66.0 m<sup>2</sup> External area: 13.5 m<sup>2</sup>

These particulars are intended to provide general information and should be considered as a guideline only. They are subject to change, withdrawal or alteration at any time without notice and do not constitute an offer or contract or any part thereof.