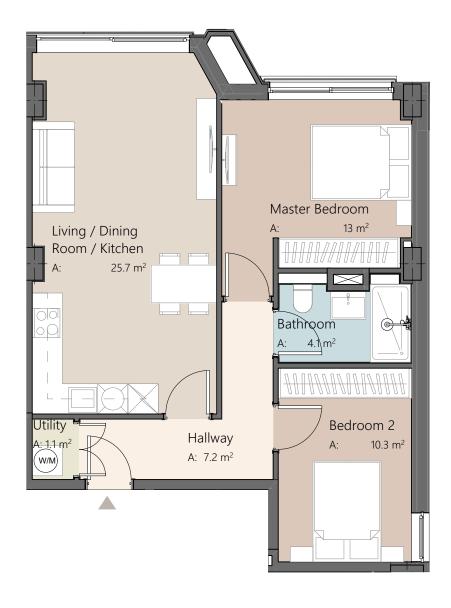

## KEYSTONE RESIDENCE

Unit number: 8.07

Type: 2 - Bedroom

ross internal area: 63.2 m<sup>2</sup>

xternal area:

These particulars are intended to provide general information and should be considered as a guideline only. They are subject to change, withdrawal or alteration at any time without notice and do not constitute an offer or contract or any part thereof.

All information, measurements and statements are given without responsibility or liability on the part of the developers or the agents. Nothing herein should be relied upon as a representation, warranty or promise in relation to any property or part of this development.