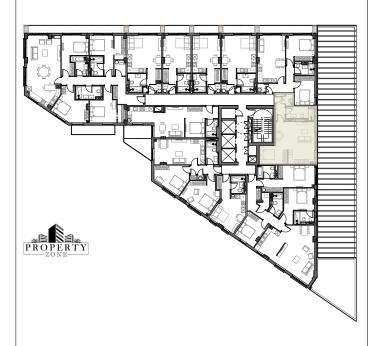

## KEYSTONE RESIDENCE

Unit number: 2.08

Type: Executive Studio

ross internal area: 45.7 m<sup>2</sup>

kternal area:

These particulars are intended to provide general information and should be considered as a guideline only. They are subject to change, withdrawal or alteration at any time without notice and do not constitute an offer or contract or any part thereof.