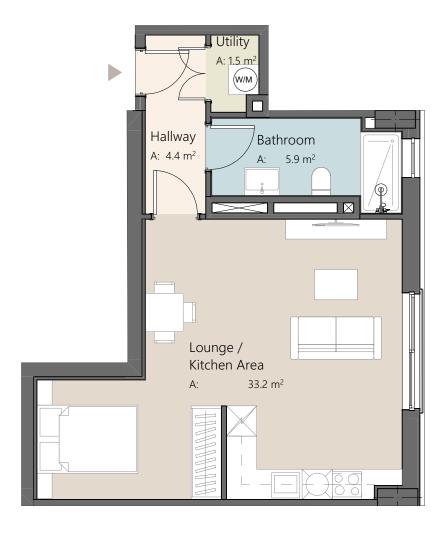

## KEYSTONE RESIDENCE

Unit number: 2.08

Type: Executive Studio

ross internal area: 45.7 m<sup>2</sup>

kternal area:

These particulars are intended to provide general information and should be considered as a guideline only. They are subject to change, withdrawal or alteration at any time without notice and do not constitute an offer or contract or any part thereof.