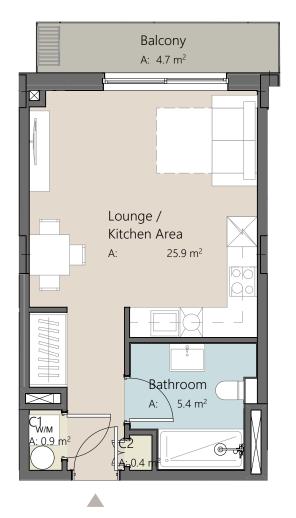

## KEYSTONE RESIDENCE

Unit number: 4.06

Type: Studio
Gross internal area: 33.4 m²
External area: 4.7 m²

These particulars are intended to provide general information and should be considered as a guideline only. They are subject to change, withdrawal or alteration at any time without notice and do not constitute an offer or contract or any part thereof.