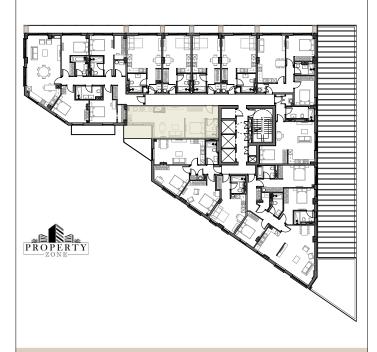

## KEYSTONE RESIDENCE

Unit number: 2.01

Type: Executive Studio

Gross internal area: 40.4 m<sup>2</sup> External area: 6.3 m<sup>2</sup>

These particulars are intended to provide general information and should be considered as a guideline only. They are subject to change, withdrawal or alteration at any time without notice and do not constitute an offer or contract or any part thereof.