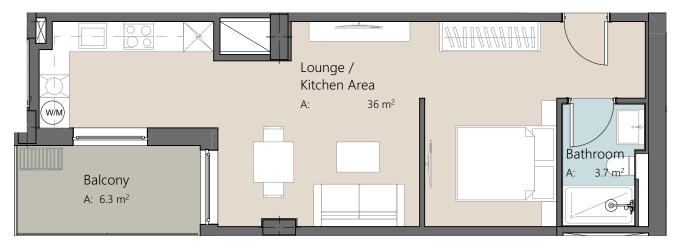

## KEYSTONE RESIDENCE

Unit number: 2.01

Type: Executive Studio

Gross internal area: 40.4 m<sup>2</sup> External area: 6.3 m<sup>2</sup>

These particulars are intended to provide general information and should be considered as a guideline only. They are subject to change, withdrawal or alteration at any time without notice and do not constitute an offer or contract or any part thereof.