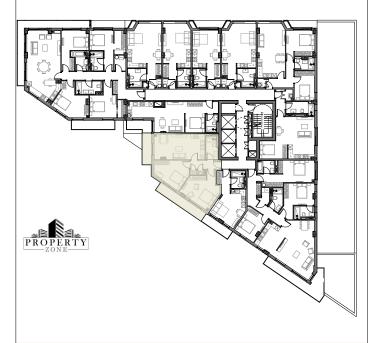

## KEYSTONE RESIDENCE

Unit number: 5.11

Type: 2- bedroom

Gross internal area: 66.1 m<sup>2</sup> External area: 13.5 m<sup>2</sup>

These particulars are intended to provide general information and should be considered as a guideline only. They are subject to change, withdrawal or alteration at any time without notice and do not constitute an offer or contract or any part thereof.