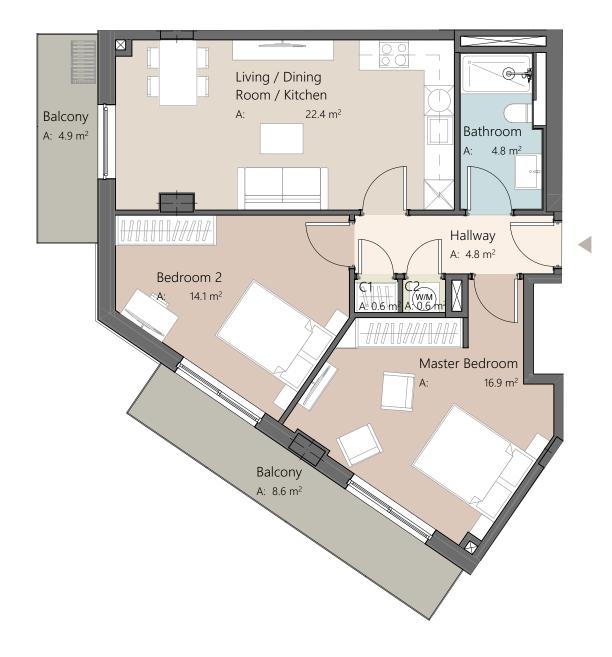

## KEYSTONE RESIDENCE

Unit number: 5.11

Type: 2- bedroom

Gross internal area: 66.1 m<sup>2</sup> External area: 13.5 m<sup>2</sup>

These particulars are intended to provide general information and should be considered as a guideline only. They are subject to change, withdrawal or alteration at any time without notice and do not constitute an offer or contract or any part thereof.