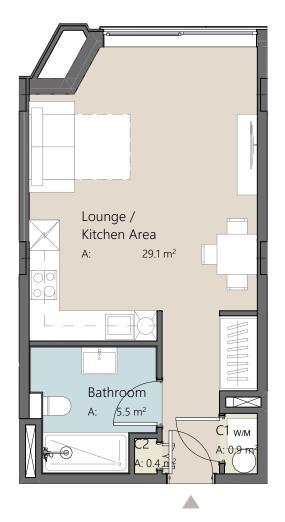

## KEYSTONE RESIDENCE

Unit number: 10.03

Type: Studio

Gross internal area: 36.7 m<sup>2</sup>

xternal area:

These particulars are intended to provide general information and should be considered as a guideline only. They are subject to change, withdrawal or alteration at any time without notice and do not constitute an offer or contract or any part thereof.

All information, measurements and statements are given without responsibility or liability on the part of the developers or the agents. Nothing herein should be relied upon as a representation, warranty or promise in relation to any property or part of this development.