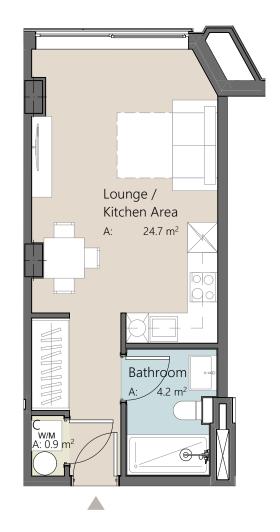

## KEYSTONE RESIDENCE

Unit number: 5.04

Type: Studio

Gross internal area: 30.5 m<sup>2</sup>

xternal area<sup>.</sup>

These particulars are intended to provide general information and should be considered as a guideline only. They are subject to change, withdrawal or alteration at any time without notice and do not constitute an offer or contract or any part thereof.