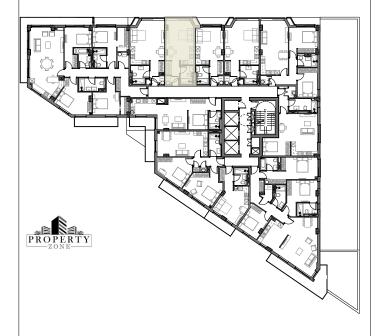

## KEYSTONE RESIDENCE

Unit number: 5.04

Type: Studio

Gross internal area: 30.5 m<sup>2</sup>

xternal area<sup>.</sup>

These particulars are intended to provide general information and should be considered as a guideline only. They are subject to change, withdrawal or alteration at any time without notice and do not constitute an offer or contract or any part thereof.