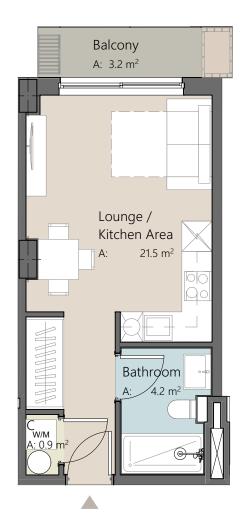

## KEYSTONE RESIDENCE

Unit number: 3.04
Type: Studio
Gross internal area: 27.4 m<sup>2</sup>
External area: 3.2 m<sup>2</sup>

These particulars are intended to provide general information and should be considered as a guideline only. They are subject to change, withdrawal or alteration at any time without notice and do not constitute an offer or contract or any part thereof.