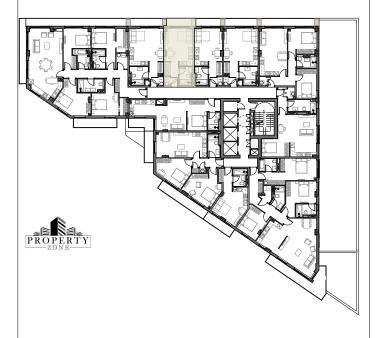

## KEYSTONE RESIDENCE

Unit number: 3.04
Type: Studio
Gross internal area: 27.4 m<sup>2</sup>
External area: 3.2 m<sup>2</sup>

These particulars are intended to provide general information and should be considered as a guideline only. They are subject to change, withdrawal or alteration at any time without notice and do not constitute an offer or contract or any part thereof.