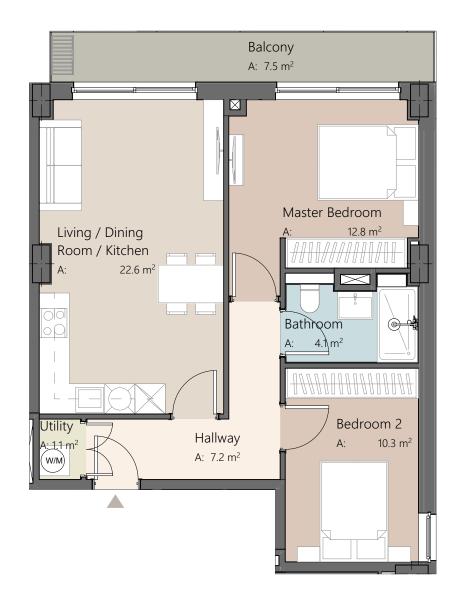

## KEYSTONE RESIDENCE

Unit number: 4.07

Type: 2 - Bedroom

Gross internal area: 60.1 m<sup>2</sup> External area: 7.5 m<sup>2</sup>

These particulars are intended to provide general information and should be considered as a guideline only. They are subject to change, withdrawal or alteration at any time without notice and do not constitute an offer or contract or any part thereof.