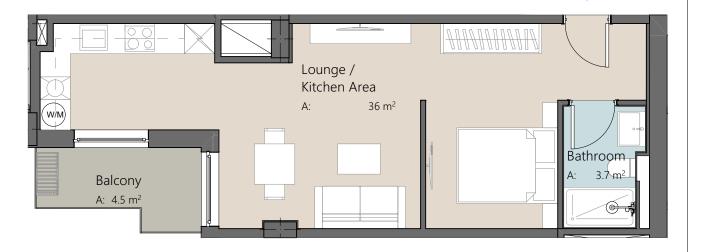

## KEYSTONE RESIDENCE

Unit number: 7.01

Type: Executive Studio

Gross internal area: 40.4 m<sup>2</sup> External area: 4.5 m<sup>2</sup>

These particulars are intended to provide general information and should be considered as a guideline only. They are subject to change, withdrawal or alteration at any time without notice and do not constitute an offer or contract or any part thereof.